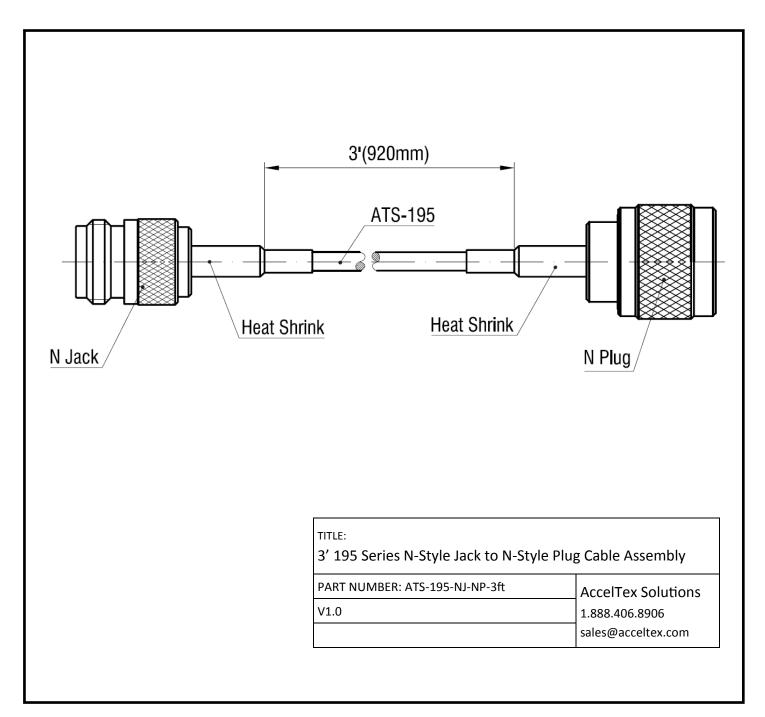

## **3' 195 SERIES N-STYLE JACK TO N-STYLE PLUG CABLE ASSEMBLY**

The facts and figures herein are carefully compiled to the best of our knowledge and are intended for general informational purposes only. Responsibility for the use and application of AccelTex Solutions materials rests with the end user. All AccelTex Solutions products are sold pursuant to the AccelTex Solutions Terms and Conditions of Sale. © 2014 AccelTex Solutions. All Rights Reserved. AccelTex, AccelTex Solutions the AccelTex Solutions the AccelTex Solutions to face and other marks are trademarks or registered trademarks of AccelTex Solutions. Other products or service names may be the property of third parties.